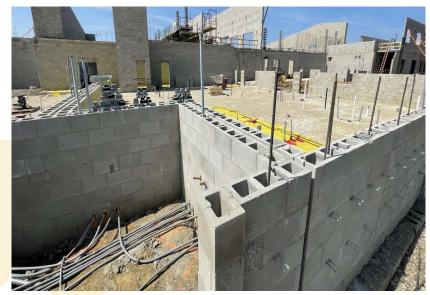

#### Area B

## **April 2023 Progress**

- Foundations 95%
- Below Grade CMU

  80%
- Branch Conduit 50%
- Pour Partial Slab on Grade 10%

- Continue Bearing CMU
- Branch Conduit
- Continue Slab on Grade