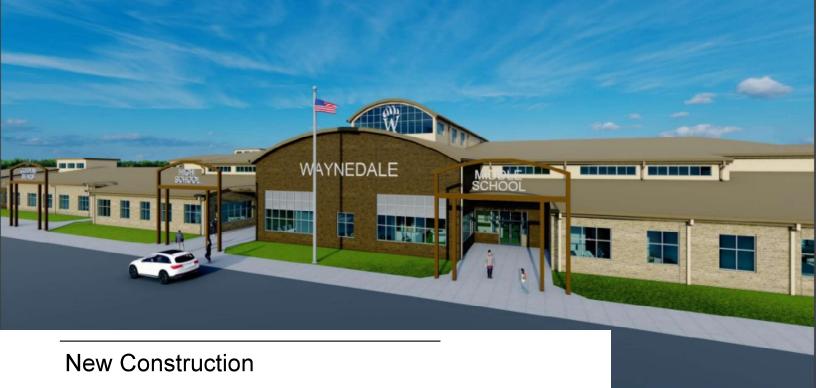

PROGRESS UPDATE April 2023

# **Southeast Pre K-12 School**















#### **Site Development & Landscaping**

#### **April 2023 Progress**

- Site
- Utilities
  - Continue Site Lighting Conduit- 75%
  - Underground Power Conduit- 75%
  - Underground Data Conduit 90%
  - Light Pole Bases Installation—80%
  - Water Line Installation— 30%
  - Underground Plumbing Installation—100%
  - Below Grade CMU at Pumphouse-100%

- Continue Installing Water Line
- Begin Installing Pumphouse Water Lines
- Continue Installing Underground Power Conduit









#### Area A

#### **April 2023 Progress**

- Second Floor Bearing CMU— 80%
- First Floor MEP Overhead Ongoing-80%
- Interior Metal Framing- 65%
- Exterior Wood Blocking Ongoing- 50%
- Set Hollow Metal Frames 30%

- Second Floor CMU Bearing
-