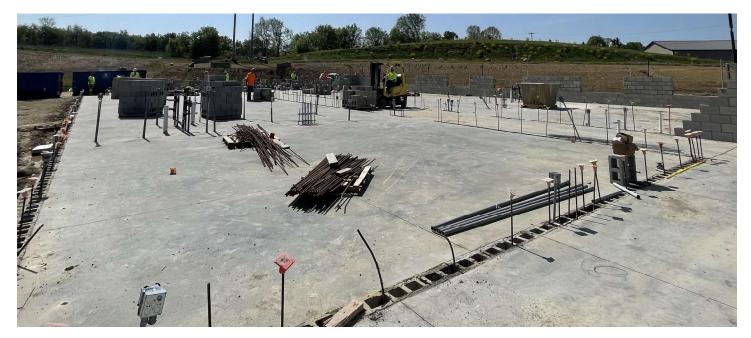

#### Area B

## **April 2023 Progress**

- Foundations 95%
- Below Grade CMU

  80%
- Branch Conduit 50%
- Pour Partial Slab on Grade 10%

- Continue Bearing CMU
- Branch Conduit
- Continue Slab on Grade