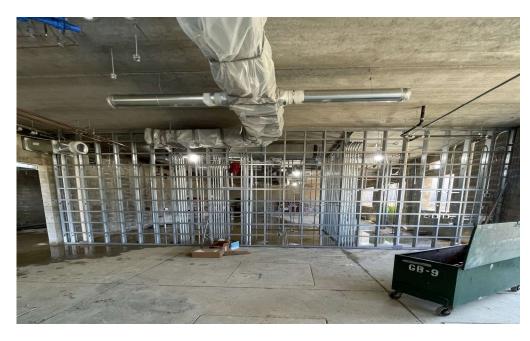

#### Area B

## **April 2023 Progress**

- Foundations 95%
- Below Grade CMU

  80%
- Branch Conduit 50%
- Pour Partial Slab on Grade 10%

- Continue Bearing CMU
- Branch Conduit
- Continue Slab on Grade